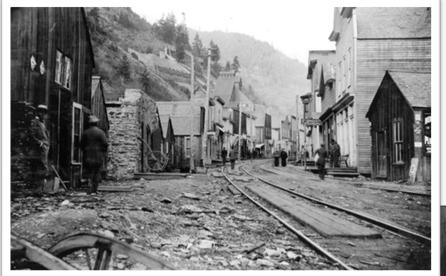

Presented by Christina Johnson, PG

# **Remedial Action Effectiveness at the Bunker Hill Superfund Site**

June 6, 2023 - American Society of Reclamation Sciences, Boise, ID



# **Bunker Hill Superfund Site**





### **Bunker Hill History**





Photo credit: Wallace Mining Museum





# BEMP Overview

VOLVO



#### **The Structure**

<u>Site-Specific Remedial Action Effectiveness</u> or Performance Monitoring

Groundwater 
Surface Water 
Soil 
Sediment

• and/or biological monitoring as appropriate

#### Area Wide Monitoring

Ecological Monitoring (habitat recovery)

- Biological Monitoring of Indicators
- Applicable to the Area

(ex. bird, fish, benthic)

\* Sediment, groundwater, and/or surface water as needed.

#### Site-Wide Monitoring

Surface Water

Site-Specific Monitoring of

- \* Implemented Remedial Action
  - A Source Area (ex. Interstate Millsite)
- Site-Specific Performance Monitoring
  - A Waste Consolidation Area or Repository (ex. East Mission Flats Repository)

 Assess Changes in Area from Cumulative Remedial