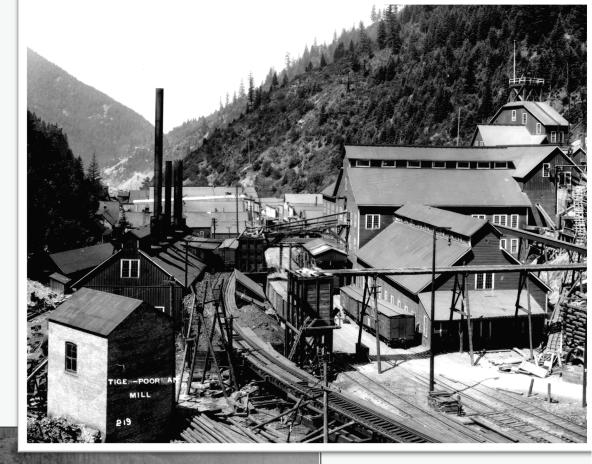

Presented by Christina Johnson, PG

# **Remedial Action Effectiveness at the Bunker Hill Superfund Site**

June 6, 2023 - American Society of Reclamation Sciences, Boise, ID



# **Bunker Hill Superfund Site**





### **Bunker Hill History**





Photo credit: Wallace Mining Museum





# BEMP Overview

VOLVO



#### **The Structure**

<u>Site-Specific Remedial Action Effectiveness</u> or Performance Monitoring

Groundwater 
Surface Water 
Soil 
Sediment

• and/or biological monitoring as appropriate

#### Area Wide Monitoring

Ecological Monitoring (habitat recovery)

- Biological Monitoring of Indicators
- Applicable to the Area

(ex. bird, fish, benthic)

\* Sediment, groundwater, and/or surface water as needed.

#### Site-Wide Monitoring

Surface Water

Site-Specific Monitoring of

- \* Implemented Remedial Action
  - A Source Area (ex. Interstate Millsite)
- Site-Specific Performance Monitoring
  - A Waste Consolidation Area or Repository (ex. East Mission Flats Repository)

 Assess Changes in Area from Cumulative Remedial A