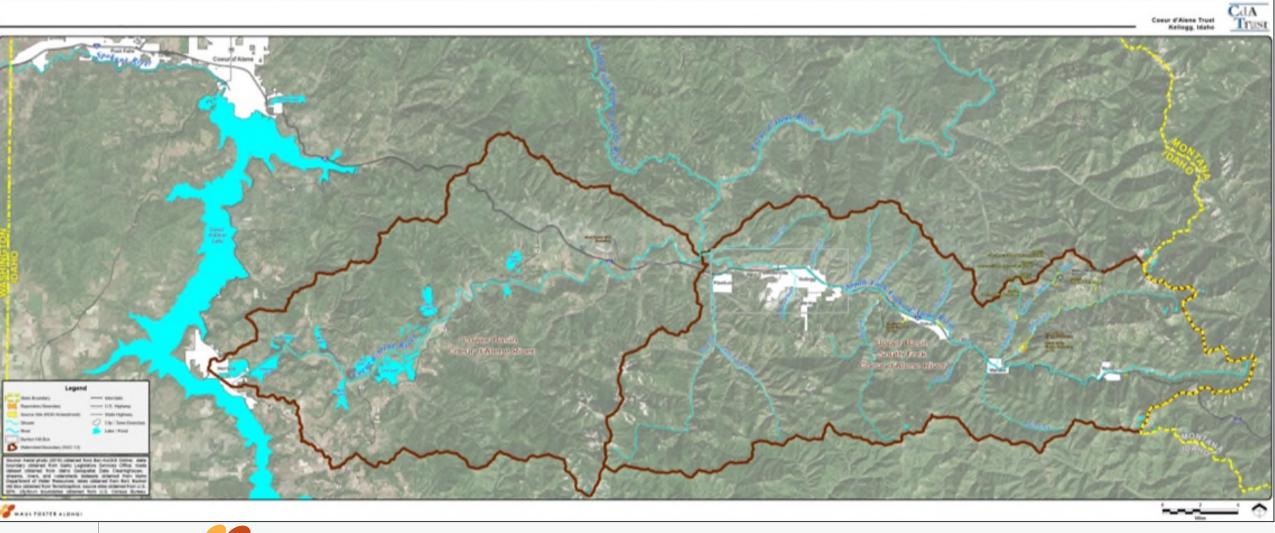

Presented by Christina Johnson, PG

# **Remedial Action Effectiveness at the Bunker Hill Superfund Site**

June 6, 2023 - American Society of Reclamation Sciences, Boise, ID



# **Bunker Hill Superfund Site**





### **Bunker Hill History**





Photo credit: Wallace Mining Museum





# BEMP Overview

VOLVO



#### **The Structure**

<u>Site-Specific Remedial Action Effectiveness</u> or Performance Monitoring

Groundwater 
Surface Water 
Soil 
Sediment

• and/or biological monitoring as appropriate

#### Area Wide Monitoring

Ecological Monitoring (habitat recovery)

- Biological Monitoring of Indicators
- Applicable to the Area

(ex. bird, fish, benthic)

\* Sediment, groundwater, and/or surface water as needed.

#### Site-Wide Monitoring

Surface Water

Site-Specific Monitoring of

- \* Implemented Remedial Action
  - A Source Area (ex. Interstate Millsite)
- Site-Specific Performance Monitoring
  - A Waste Consolidation Area or Repository (ex. East Mission Flats Repository)

 Assess Changes