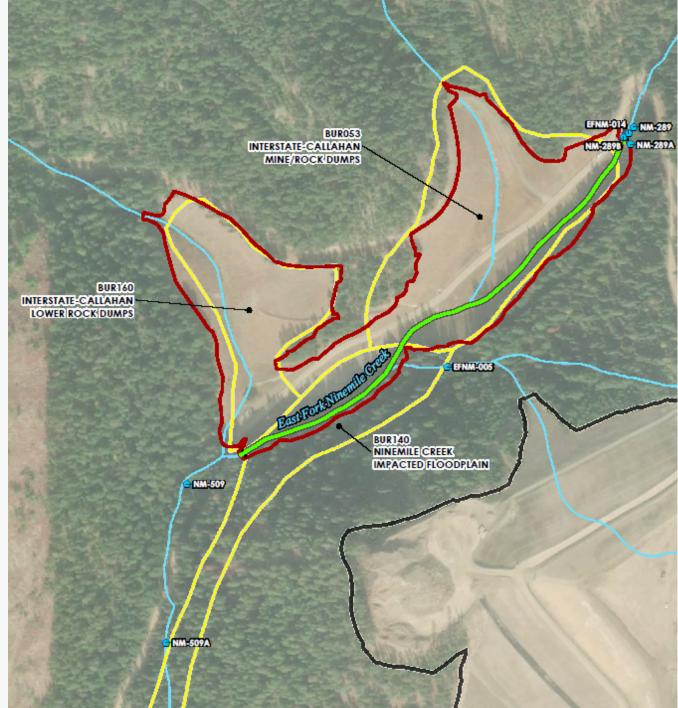

l Action
  - A Source Area (ex. Interstate Millsite)
- Site-Specific Performance Monitoring
  - A Waste Consolidation Area or Repository (ex. East Mission Flats Repository)

 Assess Changes in Area from Cumulative Remedial Actions and Climatic Variation

- Reach, Area, or Sub-Basin (ex. Ninemile Creek Basin)

 Assess Large Geographic Areas (Long-Term Trends), Catastrophic Events, and Regional Climatic Shifts

- Regional Hydrologic Units (ex. HUC 8)
- Administrative or Regulatory Units (ex. Bunker Hill Mining and Metallurgical Superfund Site)

# **BEMP Monitoring Structure**



# **Site-Wide Monitoring**





#### Area-Wide Monitoring





# **Area-Wide Monitoring**





## Site-Specific Monitoring





# **Site-Specific Monitoring**





### Case Study – Interstate-Callahan Rock Dump







### **Case Study – Success Complex**



#### Total Lead









# **QUESTIONS?**

#### **Christina Johnson, PG**

Senior Geologist cjohnson@maulfoster.com 208.784.1082