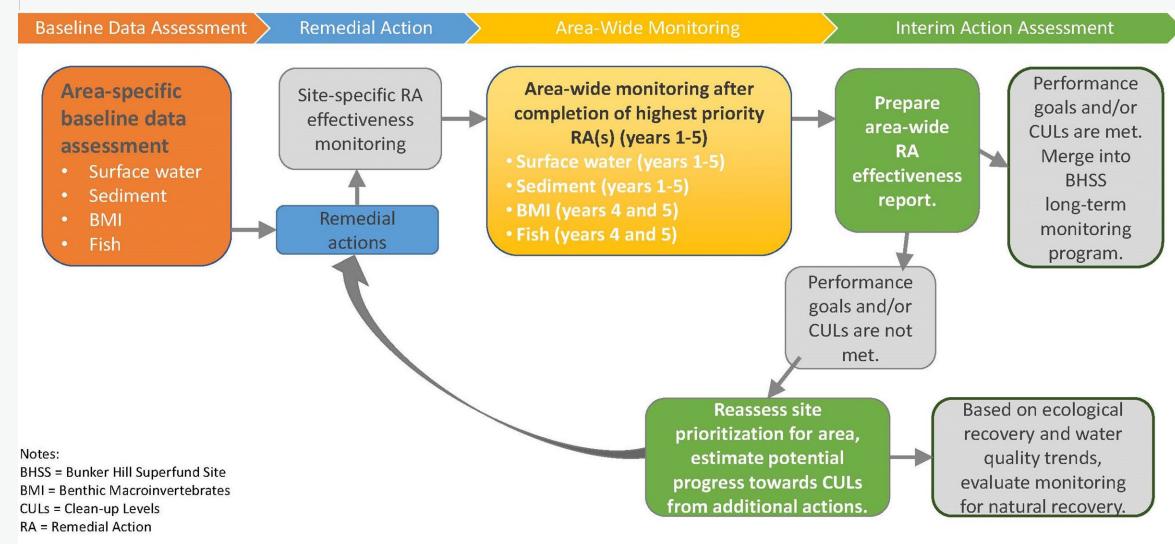

#### **The Structure**

<u>Site-Specific Remedial Action Effectiveness</u> or Performance Monitoring

Groundwater 
Surface Water 
Soil 
Sediment

• and/or biological monitoring as appropriate

#### Area Wide Monitoring

Ecological Monitoring (habitat recovery)

- Biological Monitoring of Indicators
- Applicable to the Area

(ex. bird, fish, benthic)

\* Sediment, groundwater, and/or surface water as needed.

#### Site-Wide Monitoring

Surface Water

Site-Specific Monitoring of

- \* Implemented Remedial Action
  - A Source Area (ex. Interstate Millsite)
- Site-Specific Performance Monitoring
  - A Waste Consolidation Area or Repository (ex. East Mission Flats Repository)

 Assess Changes in Area from Cumulative Remedial Actions and Climatic Variation

- Reach, Area, or Sub-Basin (ex. Ninemile Creek Basin)

 Assess Large Geographic Areas (Long-Term Trends), Catastrophic Events, and Regional Climatic Shifts

- Regional Hydrologic Units (ex. HUC 8)
- Administrative or Regulatory Units (ex. Bunker Hill Mining and Metallurgical Superfund Site)

# **BEMP Monitoring Structure**