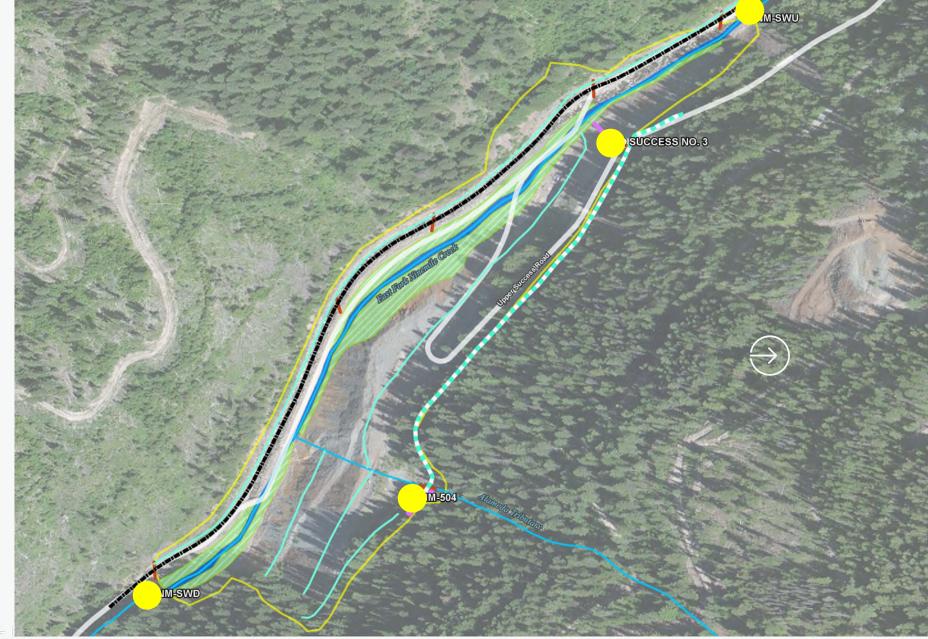

# Site-Wide Monitoring

Surface Water

Site-Specific Monitoring of

- \* Implemented Remedial Action
  - A Source Area (ex. Interstate Millsite)
- Site-Specific Performance Monitoring
  - A Waste Consolidation Area or Repository (ex. East Mission Flats Repository)

 Assess Changes in Area from Cumulative Remedial Actions and Climatic Variation

- Reach, Area, or Sub-Basin (ex. Ninemile Creek Basin)

 Assess Large Geographic Areas (Long-Term Trends), Catastrophic Events, and Regional Climatic Shifts

- Regional Hydrologic Units (ex. HUC 8)
- Administrative or Regulatory Units (ex. Bunker Hill Mining and Metallurgical Superfund Site)

# **BEMP Monitoring Structure**



# **Site-Wide Monitoring**





#### Area-Wide Monitoring





# **Area-Wide Monitoring**





## Site-Specific Monitoring





# **Site-Specific Monitoring**





### Case Study – Interstate-Callahan Rock Dump







### **Case Study – Success Complex**



#### Total Lead









# **QUESTIONS?**

#### **Christina Johnson, PG**

Senior Geologist cjohnson@maulfoster.com 208.784.1082