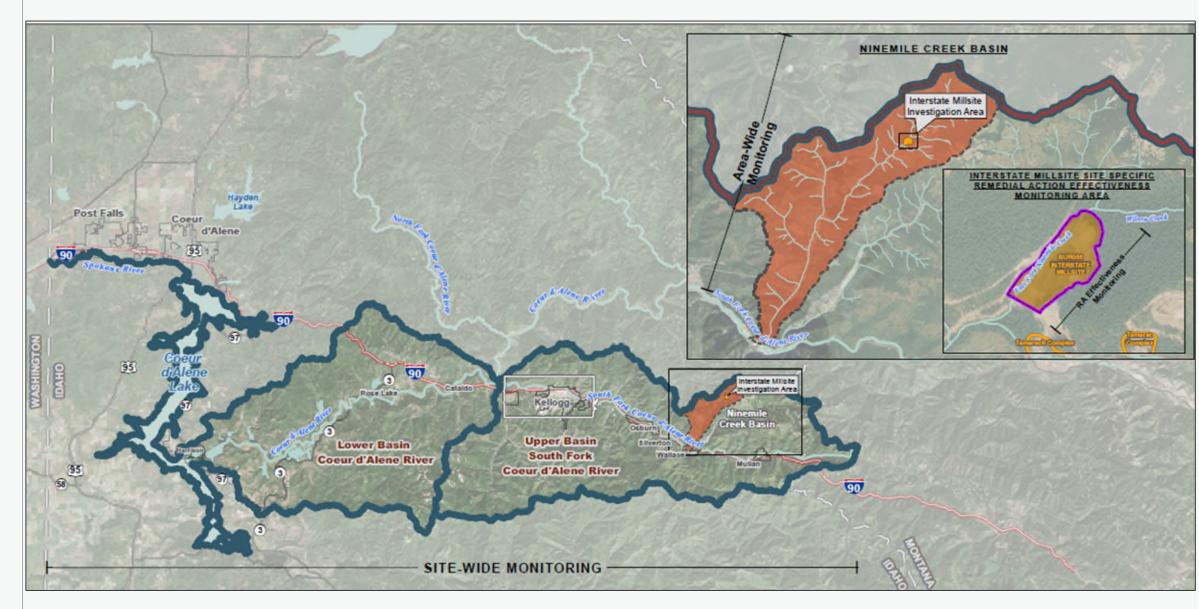

#### **The Structure**

<u>Site-Specific Remedial Action Effectiveness</u> or Performance Monitoring

Groundwater 
Surface Water 
Soil 
Sediment

• and/or biological monitoring as appropriate

#### Area Wide Monitoring

Ecological Monitoring (habitat recovery)

- Biological Monitoring of Indicators
- Applicable to the Area

(ex. bird, fish, benthic)

\* Sediment, groundwater, and/or surface water as needed.

#### Site-Wide Monitoring

Surface Water

Site-Specific Monitoring of

- \* Implemented Remedial Action
  - A Source Area (ex. Interstate Millsite)
- Site-Specific Performance Monitoring
  - A Waste Consolidation Area or Repository (ex. East Mission Flats Repository)

 Assess Changes in Area from Cumulative Remedial Actions and Climatic Variation

- Reach, Area, or Sub-Basin (ex. Ninemile Creek Basin)

 Assess Large Geographic Areas (Long-Term Trends), Catastrophic Events, and Regional Climatic Shifts

- Regional Hydrologic Units (ex. HUC 8)
- Administrative or Regulatory Units (ex. Bunker Hill Mining and Metallurgical Superfund Site)