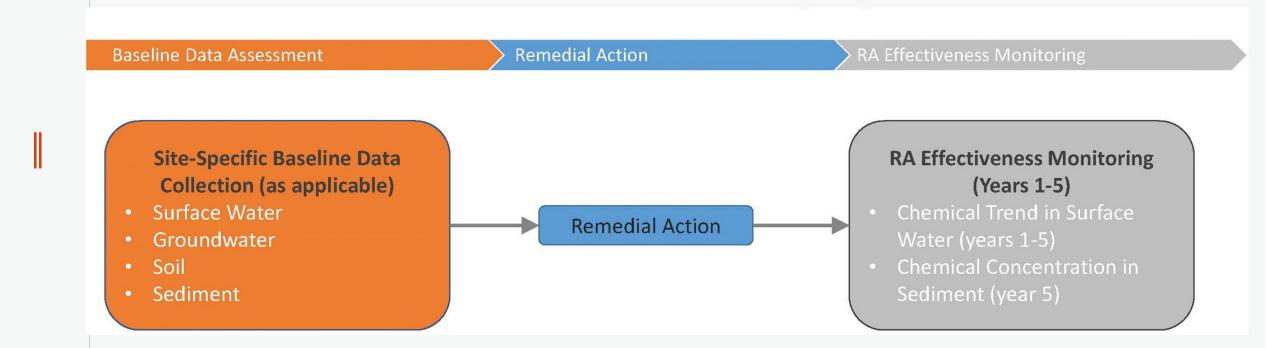

#### **The Structure**

<u>Site-Specific Remedial Action Effectiveness</u> or Performance Monitoring

Groundwater 
Surface Water 
Soil 
Sediment

• and/or biological monitoring as appropriate

#### Site-Wide Monitoring

Surface Water

Site-Specific Monitoring of

- \* Implemented Remedial Action
  - A Source Area (ex. Interstate Millsite)
- Site-Specific Performance Monitoring
  - A Waste Consolidation Area or Repository (ex. East Mission Flats Repository)