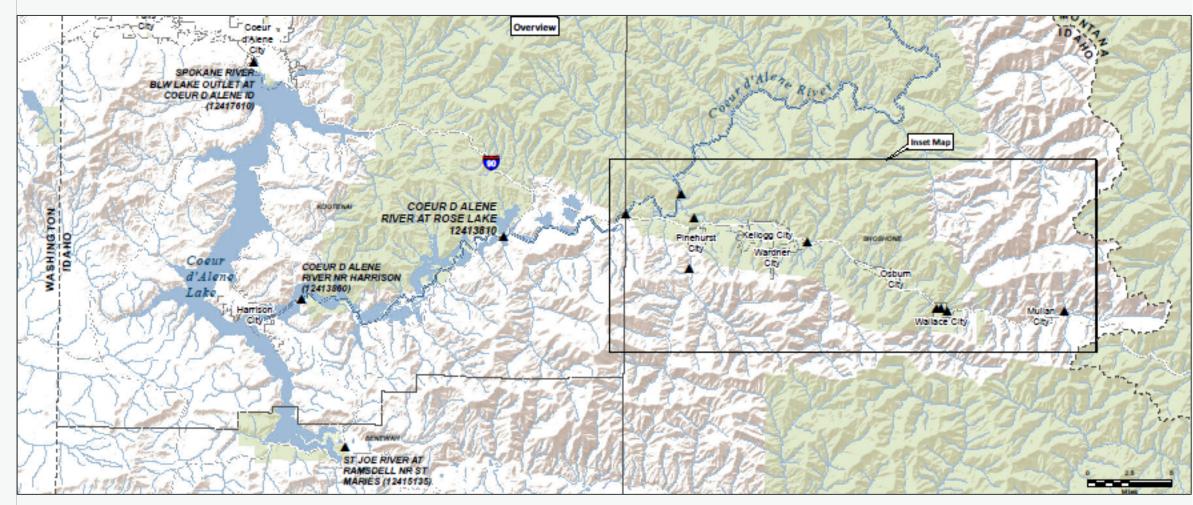

Area

(ex. bird, fish, benthic)

\* Sediment, groundwater, and/or surface water as needed.

#### Site-Wide Monitoring

Surface Water

Site-Specific Monitoring of

- \* Implemented Remedial Action
  - A Source Area (ex. Interstate Millsite)
- Site-Specific Performance Monitoring
  - A Waste Consolidation Area or Repository (ex. East Mission Flats Repository)

 Assess Changes in Area from Cumulative Remedial Actions and Climatic Variation

- Reach, Area, or Sub-Basin (ex. Ninemile Creek Basin)

 Assess Large Geographic Areas (Long-Term Trends), Catastrophic Events, and Regional Climatic Shifts

- Regional Hydrologic Units (ex. HUC 8)
- Administrative or Regulatory Units (ex. Bunker Hill Mining and Metallurgical Superfund Site)

# **BEMP Monitoring Structure**



# **Site-Wide Monitoring**





#### Area-Wide Monitoring





# **Area-Wide Monitoring**





## Site-Specific Monitoring





# **Site-Specific Monitoring**





### Case Study – Interstate-Callahan Rock Dump







### **Case Study – Success Complex**



#### Total Lead









# **QUESTIONS?**

#### **Christina Johnson, PG**

Senior Geologist cjohnson@maulfoster.com 208.784.1082