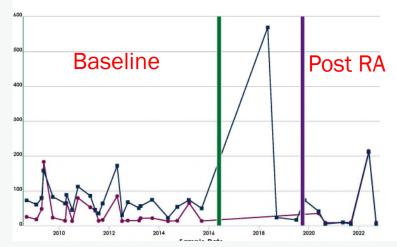

-Specific Performance Monitoring
  - A Waste Consolidation Area or Repository (ex. East Mission Flats Repository)

 Assess Changes in Area from Cumulative Remedial Actions and Climatic Variation

- Reach, Area, or Sub-Basin (ex. Ninemile Creek Basin)

 Assess Large Geographic Areas (Long-Term Trends), Catastrophic Events, and Regional Climatic Shifts

- Regional Hydrologic Units (ex. HUC 8)
- Administrative or Regulatory Units (ex. Bunker Hill Mining and Metallurgical Superfund Site)

# **BEMP Monitoring Structure**



# **Site-Wide Monitoring**





#### Area-Wide Monitoring





# **Area-Wide Monitoring**





## Site-Specific Monitoring





# **Site-Specific Monitoring**





### Case Study – Interstate-Callahan Rock Dump







### **Case Study – Success Complex**



#### Total Lead









# **QUESTIONS?**

#### **Christina Johnson, PG**

Senior Geologist cjohnson@maulfoster.com 208.784.1082