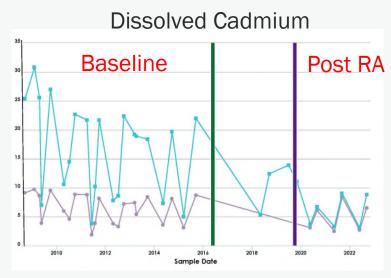

te Millsite)
- Site-Specific Performance Monitoring
  - A Waste Consolidation Area or Repository (ex. East Mission Flats Repository)

 Assess Changes in Area from Cumulative Remedial Actions and Climatic Variation

- Reach, Area, or Sub-Basin (ex. Ninemile Creek Basin)

 Assess Large Geographic Areas (Long-Term Trends), Catastrophic Events, and Regional Climatic Shifts

- Regional Hydrologic Units (ex. HUC 8)
- Administrative or Regulatory Units (ex. Bunker Hill Mining and Metallurgical Superfund Site)

# **BEMP Monitoring Structure**



# **Site-Wide Monitoring**





#### Area-Wide Monitoring





# **Area-Wide Monitoring**





## Site-Specific Monitoring





# **Site-Specific Monitoring**





### Case Study – Interstate-Callahan Rock Dump







### **Case Study – Success Complex**



#### Total Lead









# **QUESTIONS?**

#### **Christina Johnson, PG**

Senior Geologist cjohnson@maulfoster.com 208.784.1082