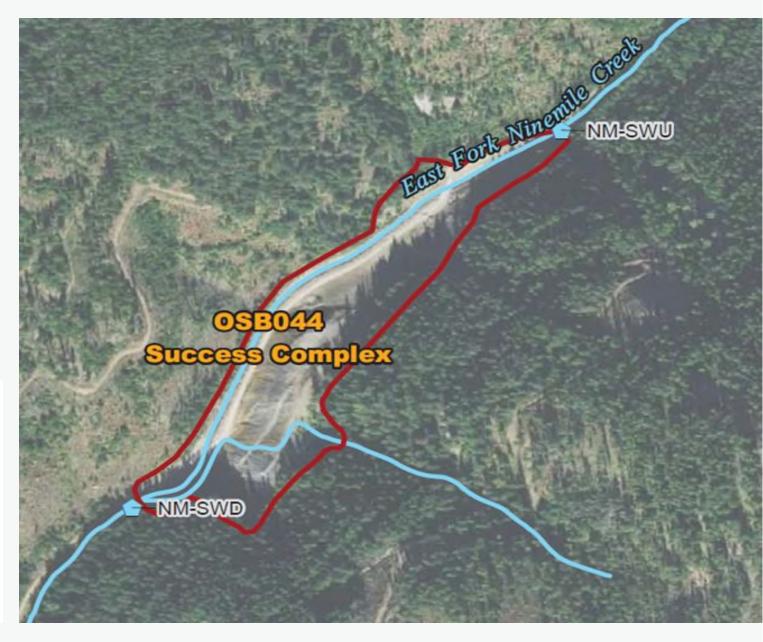

pecific Performance Monitoring
  - A Waste Consolidation Area or Repository (ex. East Mission Flats Repository)

 Assess Changes in Area from Cumulative Remedial Actions and Climatic Variation

- Reach, Area, or Sub-Basin (ex. Ninemile Creek Basin)

 Assess Large Geographic Areas (Long-Term Trends), Catastrophic Events, and Regional Climatic Shifts

- Regional Hydrologic Units (ex. HUC 8)
- Administrative or Regulatory Units (ex. Bunker Hill Mining and Metallurgical Superfund Site)

# **BEMP Monitoring Structure**



# **Site-Wide Monitoring**





#### Area-Wide Monitoring





# **Area-Wide Monitoring**





## Site-Specific Monitoring





# **Site-Specific Monitoring**





### Case Study – Interstate-Callahan Rock Dump







### **Case Study – Success Complex**



#### Total Lead









# **QUESTIONS?**

#### **Christina Johnson, PG**

Senior Geologist cjohnson@maulfoster.com 208.784.1082