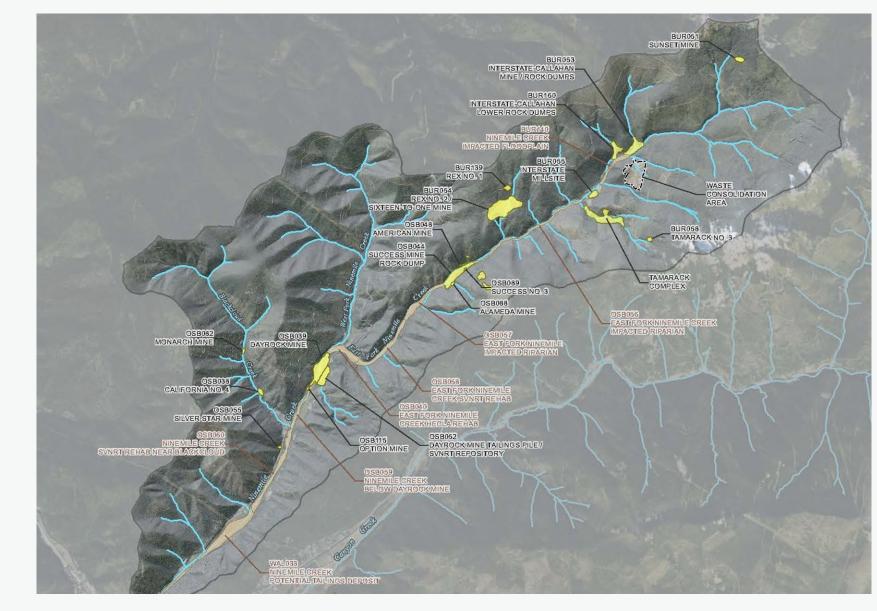

### Case Study – Interstate-Callahan Rock Dump

### **Case Study – Success Complex**