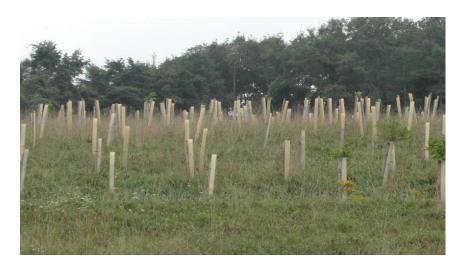

Bureau of Abandoned Mine Reclamation

# REVIEW OF REFORESTATION EFFORTS OF THE BITUMINOUS DISTRICT FOR ABANDONED MINE RECLAMATION OF PA

Dean R Baker, PE Program Manager Thomas C Malesky, PE Design Section Chief



# Leeper 20 years











### Leeper 20 years









### Muddy Creek 18 years







#### Roseville 17 years











#### Black Bear Run 16 years











#### Black Bear Run 16 years











#### Loop Run 12 years







### Shawville Planting









# Shawville 9 years











#### Albertsfield Landing



**Planting** 



One Year



#### Albertsfield Landing 7 years









# Anita 4 years











#### Anita 16 years











#### Beaver Valley









# Beaver Valley 13 years











# Beaver Valley 13 years











# Beaver Valley Broken Tubes









#### Little Anderson Creek 12 years









#### West Smithfield Road















#### West Smithfield Road 9 years









#### Winslow Hill II Planting







#### Winslow Hill II 9 years







#### Dark Hollow







# Spangler











#### Crown FRA









#### Crown FRA











# Pine City FRA









# Pine City FRA









#### Coaldale FRA









### Coaldale FRA Planting







# Coaldale FRA Fencing







#### **Closing Comments**

- Long History of Reforestation Efforts
- Flexibility of Alternate Reforestation Efforts
- Cost Conscious Approach
- Landowner's Input
- FRA Approach
- Ongo