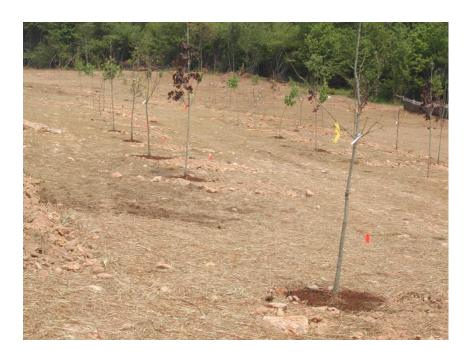

Bureau of Abandoned Mine Reclamation

# REVIEW OF REFORESTATION EFFORTS OF THE BITUMINOUS DISTRICT FOR ABANDONED MINE RECLAMATION OF PA

Dean R Baker, PE Program Manager Thomas C Malesky, PE Design Section Chief



# Leeper 20 years











### Leeper 20 years









### Muddy Creek 18 years







#### Roseville 17 years











#### Black Bear Run 16 years











#### Black Bear Run 16 years











#### Loop Run 12 years







### Shawville Planting









# Shawville 9 years











#### Albertsfield Landing



**Planting** 



One Year



#### Albertsfield Landing 7 years









# Anita 4 years











#### Anita 16 years











#### Beaver Valley









# Beaver Valley 13 years











# Beaver Valley 13 years











# Beaver Valley Broken Tubes









#### Little Anderson Creek 12 years









#### West Smithfield Road















#### West Smithfield Road 9 years









#### Winslow Hill II Planting







#### Winslow Hill II 9 years







#### Dark Hollow







# Spangler











#### Crown FRA









#### Crown FRA











# Pine City FRA









# Pine City FRA









#### Coaldale FRA









### Coaldale FRA Planting







# Coaldale FRA Fencing







#### **Closing Comments**

- Long History of Reforestation Efforts
- Flexibility of Alternat