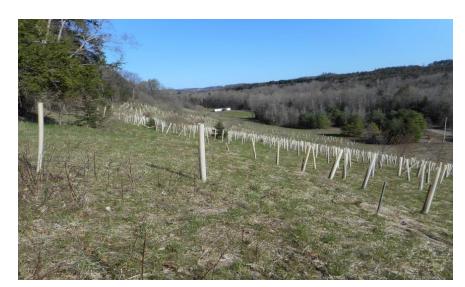

Bureau of Abandoned Mine Reclamation

# REVIEW OF REFORESTATION EFFORTS OF THE BITUMINOUS DISTRICT FOR ABANDONED MINE RECLAMATION OF PA

Dean R Baker, PE Program Manager Thomas C Malesky, PE Design Section Chief



# Leeper 20 years











### Leeper 20 years









### Muddy Creek 18 years







#### Roseville 17 years











#### Black Bear Run 16 years











#### Black Bear Run 16 years











#### Loop Run 12 years







### Shawville Planting









# Shawville 9 years











#### Albertsfield Landing



**Planting** 



One Year



#### Albertsfield Landing 7 years









# Anita 4 years











#### Anita 16 years











#### Beaver Valley









# Beaver Valley 13 years











# Beaver Valley 13 years











# Beaver Valley Broken Tubes









#### Little Anderson Creek 12 years









#### West Smithfield Road















#### West Smithfield Road 9 years









#### Winslow Hill II Planting







#### Winslow Hill II 9 years







#### Dark Hollow







# Spangler











#### Crown FRA









#### Crown FRA











# Pine City FRA









# Pine City FRA









#### Coaldale FRA









### Coaldale FRA Planting







# Coaldale FRA Fencing







#### **Closing Comments**

- Long History of Reforestation Efforts
- Flexibility of Alternate Reforestation Efforts
- Cost Conscious Approach
- Landowner's Input
- FRA Approach
- Ongoing Evaluation
- Partnerships



#### Where We Been Is Where We Want To Go