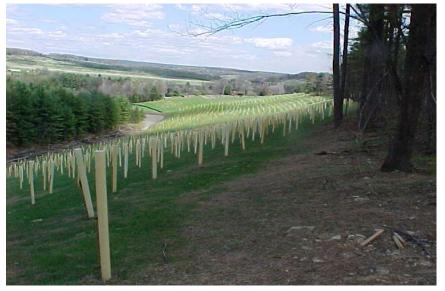

Bureau of Abandoned Mine Reclamation

# REVIEW OF REFORESTATION EFFORTS OF THE BITUMINOUS DISTRICT FOR ABANDONED MINE RECLAMATION OF PA

Dean R Baker, PE Program Manager Thomas C Malesky, PE Design Section Chief



# Leeper 20 years











### Leeper 20 years









### Muddy Creek 18 years







#### Roseville 17 years











#### Black Bear Run 16 years











#### Black Bear Run 16 years











#### Loop Run 12 years







### Shawville Planting









# Shawville 9 years











#### Albertsfield Landing



**Planting** 



One Year



#### Albertsfield Landing 7 years









# Anita 4 years











#### Anita 16 years











#### Beaver Valley









# Beaver Valley 13 years











# Beaver Valley 13 years











# Beaver Valley Broken Tubes









#### Little Anderson Creek 12 years









#### West Smithfield Road















#### West Smithfield Road 9 years









#### Winslow Hill II Planting







#### Winslow Hill II 9 years







#### Dark Hollow







# Spangler











#### Crown FRA









#### Crown FRA











# Pine City FRA









# Pine City FRA









#### Coaldale FRA









### Coaldale FRA Planting







# Coaldale FRA Fencing







#### **Closing Comments**

- Long History of Reforestation Efforts
- Flexibility of Alternate Reforestation Efforts
- Cost Conscious Approach
- Landowner's Input
- FRA Approach
- Ongoing Evaluation
- Partnerships



#### Where We Been Is Where We W