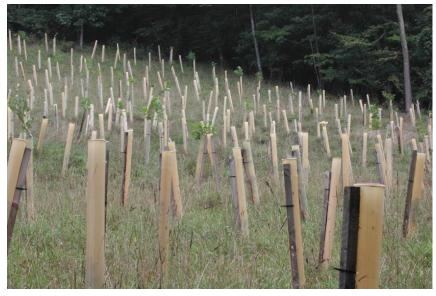

Bureau of Abandoned Mine Reclamation

# REVIEW OF REFORESTATION EFFORTS OF THE BITUMINOUS DISTRICT FOR ABANDONED MINE RECLAMATION OF PA

Dean R Baker, PE Program Manager Thomas C Malesky, PE Design Section Chief



# Leeper 20 years











### Leeper 20 years









### Muddy Creek 18 years







#### Roseville 17 years











#### Black Bear Run 16 years











#### Black Bear Run 16 years











#### Loop Run 12 years







### Shawville Planting









# Shawville 9 years











#### Albertsfield Landing



**Planting** 



One Year



#### Albertsfield Landing 7 years









# Anita 4 years











#### Anita 16 years











#### Beaver Valley









# Beaver Valley 13 years











# Beaver Valley 13 years











# Beaver Valley Broken Tubes









#### Little Anderson Creek 12 years









#### West Smithfield Road















#### West Smithfield Road 9 years









#### Winslow Hill II Planting







#### Winslow Hill II 9 years







#### Dark Hollow







# Spangler











#### Crown FRA









#### Crown FRA











# Pine City FRA









# Pine City FRA









#### Coaldale FRA









### Coaldale FRA Planting







# Coaldale FRA Fencing







#### **Closing Comments**

- Long History of Reforestation Efforts
- Flexibility of Alternate Reforestation Efforts
- Cost Conscious Approach
- Landowner's Input
- FRA Approach
- Ongoing