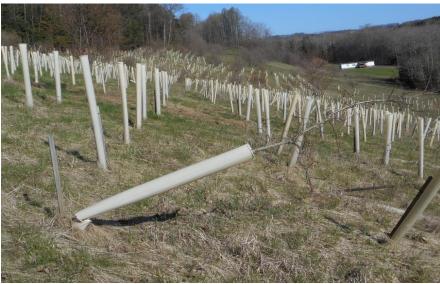

au of Abandoned Mine Reclamation

# REVIEW OF REFORESTATION EFFORTS OF THE BITUMINOUS DISTRICT FOR ABANDONED MINE RECLAMATION OF PA

Dean R Baker, PE Program Manager Thomas C Malesky, PE Design Section Chief



# Leeper 20 years











### Leeper 20 years









### Muddy Creek 18 years







#### Roseville 17 years











#### Black Bear Run 16 years











#### Black Bear Run 16 years











#### Loop Run 12 years







### Shawville Planting









# Shawville 9 years











#### Albertsfield Landing



**Planting** 



One Year



#### Albertsfield Landing 7 years









# Anita 4 years











#### Anita 16 years











#### Beaver Valley









# Beaver Valley 13 years











# Beaver Valley 13 years











# Beaver Valley Broken Tubes









#### Little Anderson Creek 12 years









#### West Smithfield Road















#### West Smithfield Road 9 years









#### Winslow Hill II Planting







#### Winslow Hill II 9 years







#### Dark Hollow







# Spangler











#### Crown FRA









#### Crown FRA











# Pine City FRA









# Pine City FRA









#### Coaldale FRA









### Coaldale FRA Planting







# Coaldale FRA Fencing







#### **Closing Comments**

- Long History of Reforestation Efforts
- Flexibility of Alternate Reforestation Efforts
- Cost Conscious Approach
- Landowner's Input
- FRA Approach
- Ongoing Evaluation
- Partnerships



#### Where We Been Is Where We Want To Go