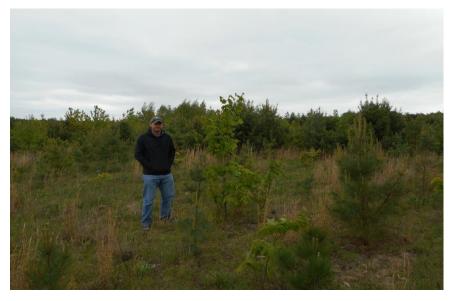

Bureau of Abandoned Mine Reclamation

# REVIEW OF REFORESTATION EFFORTS OF THE BITUMINOUS DISTRICT FOR ABANDONED MINE RECLAMATION OF PA

Dean R Baker, PE Program Manager Thomas C Malesky, PE Design Section Chief



# Leeper 20 years











### Leeper 20 years









### Muddy Creek 18 years







#### Roseville 17 years











#### Black Bear Run 16 years











#### Black Bear Run 16 years











#### Loop Run 12 years







### Shawville Planting









# Shawville 9 years











#### Albertsfield Landing



**Planting** 



One Year



#### Albertsfield Landing 7 years









# Anita 4 years











#### Anita 16 years











#### Beaver Valley









# Beaver Valley 13 years











# Beaver Valley 13 years











# Beaver Valley Broken Tubes









#### Little Anderson Creek 12 years









#### West Smithfield Road















#### West Smithfield Road 9 years









#### Winslow Hill II Planting







#### Winslow Hill II 9 years







#### Dark Hollow







# Spangler











#### Crown FRA









#### Crown FRA











# Pine City FRA









# Pine City FRA









#### Coaldale FR