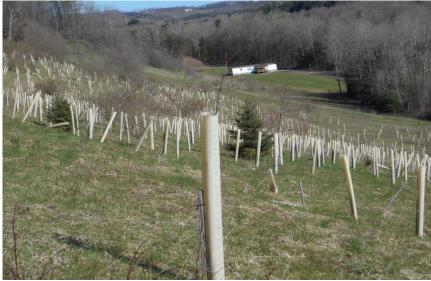

Bureau of Abandoned Mine Reclamation

# REVIEW OF REFORESTATION EFFORTS OF THE BITUMINOUS DISTRICT FOR ABANDONED MINE RECLAMATION OF PA

Dean R Baker, PE Program Manager Thomas C Malesky, PE Design Section Chief



# Leeper 20 years











### Leeper 20 years









### Muddy Creek 18 years







#### Roseville 17 years











#### Black Bear Run 16 years











#### Black Bear Run 16 years











#### Loop Run 12 years







### Shawville Planting









# Shawville 9 years











#### Albertsfield Landing



**Planting** 



One Year



#### Albertsfield Landing 7 years









# Anita 4 years











#### Anita 16 years











#### Beaver Valley









# Beaver Valley 13 years











# Beaver Valley 13 years











# Beaver Valley Broken Tubes









#### Little Anderson Creek 12 years









#### West Smithfield Road















#### West Smithfield Road 9 years









#### Winslow Hill II Planting







#### Winslow Hill II 9 years







#### Dark Hollow







# Spangler











#### Crown FRA









#### Crown FRA











# Pine City FRA









# Pine City FRA









#### Coaldale FRA









### Coaldale FRA Planting







# Coaldale FRA Fencing







#### **Closing Comments**

- Long History of Reforestation Efforts
- Flexibility of Alternate Reforestation Efforts
- Cost Conscious Approach
- Landowner's Input
- FRA Approach
- Ongoing Evaluation
- Partnerships



#### Where We Been Is Where We Want To Go