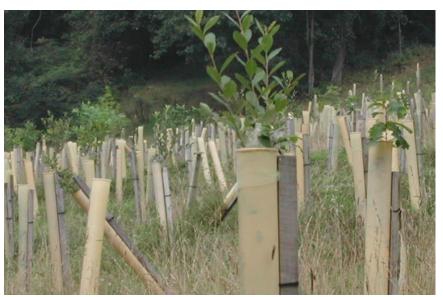

Bureau of Abandoned Mine Reclamation

# REVIEW OF REFORESTATION EFFORTS OF THE BITUMINOUS DISTRICT FOR ABANDONED MINE RECLAMATION OF PA

Dean R Baker, PE Program Manager Thomas C Malesky, PE Design Section Chief



# Leeper 20 years











### Leeper 20 years









### Muddy Creek 18 years







#### Roseville 17 years











#### Black Bear Run 16 years











#### Black Bear Run 16 years











#### Loop Run 12 years







### Shawville Planting









# Shawville 9 years











#### Albertsfield Landing



**Planting** 



One Year



#### Albertsfield Landing 7 years









# Anita 4 years











#### Anita 16 years











#### Beaver Valley









# Beaver Valley 13 years











# Beaver Valley 13 years











# Beaver Valley Broken Tubes









#### Little Anderson Creek 12 years









#### West Smithfield Road















#### West Smithfield Road 9 years









#### Winslow Hill II Planting







#### Winslow Hill II 9 years







#### Dark Hollow







# Spangler











#### Crown FRA









#### Crown FRA











# Pine City FRA









# Pine City FRA









#### Coaldale FRA









### Coaldale FRA Planting







# Coaldale FRA Fencing







#### **Closing Comments**

- Long History of Reforestation Efforts
- Flexibility of Alternate Reforestation Efforts
- Cost Conscious Approach
- Landowner's Input
- FRA Approach
- Ongoing Ev