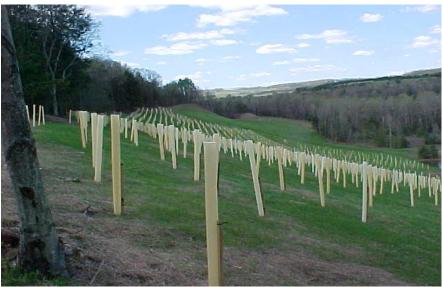

Bureau of Abandoned Mine Reclamation

# REVIEW OF REFORESTATION EFFORTS OF THE BITUMINOUS DISTRICT FOR ABANDONED MINE RECLAMATION OF PA

Dean R Baker, PE Program Manager Thomas C Malesky, PE Design Section Chief



# Leeper 20 years











### Leeper 20 years









### Muddy Creek 18 years







#### Roseville 17 years











#### Black Bear Run 16 years











#### Black Bear Run 16 years











#### Loop Run 12 years







### Shawville Planting









# Shawville 9 years











#### Albertsfield Landing



**Planting** 



One Year



#### Albertsfield Landing 7 years









# Anita 4 years











#### Anita 16 years











#### Beaver Valley









# Beaver Valley 13 years











# Beaver Valley 13 years











# Beaver Valley Broken Tubes









#### Little Anderson Creek 12 years









#### West Smithfield Road















#### West Smithfield Road 9 years









#### Winslow Hill II Planting







#### Winslow Hill II 9 years







#### Dark Hollow







# Spangler











#### Crown FRA









#### Crown FRA











# Pine City FRA









# Pine City FRA









#### Coaldale FRA









### Coaldale FRA Planting







# Coaldale FRA Fencing







#### **Closing Comments**

- Long History of Reforestation Efforts
- Flexibility of Alternate Reforestation Efforts
- Cost Conscious Approach
- Landowner's Input
- FRA Approach
- Ongoing Evaluation
- Partnerships



#### Where We Been Is Where We