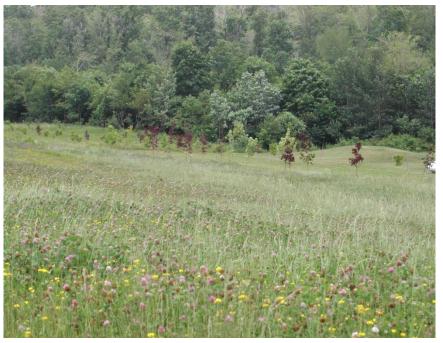

Bureau of Abandoned Mine Reclamation

# REVIEW OF REFORESTATION EFFORTS OF THE BITUMINOUS DISTRICT FOR ABANDONED MINE RECLAMATION OF PA

Dean R Baker, PE Program Manager Thomas C Malesky, PE Design Section Chief



# Leeper 20 years











### Leeper 20 years









### Muddy Creek 18 years







#### Roseville 17 years











#### Black Bear Run 16 years











#### Black Bear Run 16 years











#### Loop Run 12 years







### Shawville Planting









# Shawville 9 years











#### Albertsfield Landing



**Planting** 



One Year



#### Albertsfield Landing 7 years









# Anita 4 years











#### Anita 16 years











#### Beaver Valley









# Beaver Valley 13 years











# Beaver Valley 13 years











# Beaver Valley Broken Tubes









#### Little Anderson Creek 12 years









#### West Smithfield Road















#### West Smithfield Road 9 years









#### Winslow Hill II Planting







#### Winslow Hill II 9 years







#### Dark Hollow







# Spangler











#### Crown FRA









#### Crown FRA











# Pine City FRA









# Pine City FRA









#### Coaldale FRA









### Coaldale FRA Planting







# Coaldale FRA Fencing







#### **Closing Comments**

- Long History of Reforestation Efforts
- Flexibility of Alternate Reforestation E