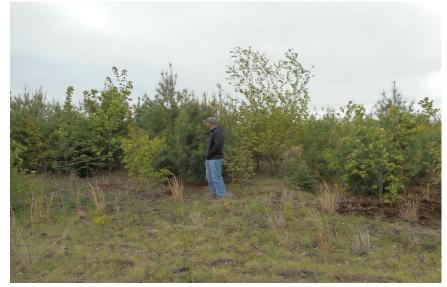

Bureau of Abandoned Mine Reclamation

# REVIEW OF REFORESTATION EFFORTS OF THE BITUMINOUS DISTRICT FOR ABANDONED MINE RECLAMATION OF PA

Dean R Baker, PE Program Manager Thomas C Malesky, PE Design Section Chief



# Leeper 20 years











### Leeper 20 years









### Muddy Creek 18 years







#### Roseville 17 years











#### Black Bear Run 16 years











#### Black Bear Run 16 years











#### Loop Run 12 years







### Shawville Planting









# Shawville 9 years











#### Albertsfield Landing



**Planting** 



One Year



#### Albertsfield Landing 7 years









# Anita 4 years











#### Anita 16 years











#### Beaver Valley









# Beaver Valley 13 years











# Beaver Valley 13 years











# Beaver Valley Broken Tubes









#### Little Anderson Creek 12 years









#### West Smithfield Road















#### West Smithfield Road 9 years









#### Winslow Hill II Planting







#### Winslow Hill II 9 years







#### Dark Hollow







# Spangler











#### Crown FRA









#### Crown FRA











# Pine City FRA









# Pine City FRA









#### Coaldale FRA