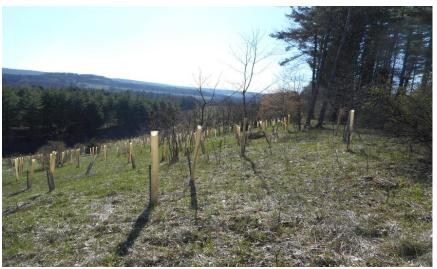

Bureau of Abandoned Mine Reclamation

# REVIEW OF REFORESTATION EFFORTS OF THE BITUMINOUS DISTRICT FOR ABANDONED MINE RECLAMATION OF PA

Dean R Baker, PE Program Manager Thomas C Malesky, PE Design Section Chief



# Leeper 20 years











### Leeper 20 years









### Muddy Creek 18 years







#### Roseville 17 years











#### Black Bear Run 16 years











#### Black Bear Run 16 years











#### Loop Run 12 years







### Shawville Planting









# Shawville 9 years











#### Albertsfield Landing



**Planting** 



One Year



#### Albertsfield Landing 7 years









# Anita 4 years











#### Anita 16 years











#### Beaver Valley









# Beaver Valley 13 years











# Beaver Valley 13 years











# Beaver Valley Broken Tubes









#### Little Anderson Creek 12 years









#### West Smithfield Road















#### West Smithfield Road 9 years









#### Winslow Hill II Planting







#### Winslow Hill II 9 years







#### Dark Hollow







# Spangler











#### Crown FRA









#### Crown FRA











# Pine City FRA









# Pine City FRA









#### Coaldale FRA









### Coaldale FRA Planting







# Coaldale FRA Fencing







#### **Closing Comments**

- Long History of Reforestation Efforts
- Flexibility of Alternate Reforestation Efforts
- Cost Conscious Approach
- Landowner's Input
- FRA Approach
- Ongoing Evaluation
- Partnerships



#### Where We Been Is Where We Want To Go