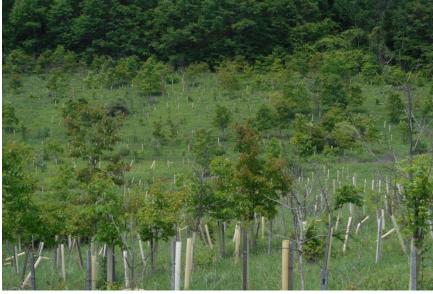

Bureau of Abandoned Mine Reclamation

# REVIEW OF REFORESTATION EFFORTS OF THE BITUMINOUS DISTRICT FOR ABANDONED MINE RECLAMATION OF PA

Dean R Baker, PE Program Manager Thomas C Malesky, PE Design Section Chief



# Leeper 20 years











### Leeper 20 years









### Muddy Creek 18 years







#### Roseville 17 years











#### Black Bear Run 16 years











#### Black Bear Run 16 years











#### Loop Run 12 years







### Shawville Planting









# Shawville 9 years











#### Albertsfield Landing



**Planting** 



One Year



#### Albertsfield Landing 7 years









# Anita 4 years











#### Anita 16 years











#### Beaver Valley









# Beaver Valley 13 years











# Beaver Valley 13 years











# Beaver Valley Broken Tubes









#### Little Anderson Creek 12 years









#### West Smithfield Road















#### West Smithfield Road 9 years









#### Winslow Hill II Planting







#### Winslow Hill II 9 years







#### Dark Hollow







# Spangler











#### Crown FRA









#### Crown FRA











# Pine City FRA









# Pine City FRA









#### Coaldale FRA









### Coaldale FRA Planting







# Coaldale FRA Fencing







#### **Closing Comments**

- Long History of Reforestation Efforts
- Flexibility of Alternate Reforestation Efforts
- Cost Conscious Approach
- Landowner's Input
- FRA Approach
- Ongoing Evaluation
- Partnerships



##