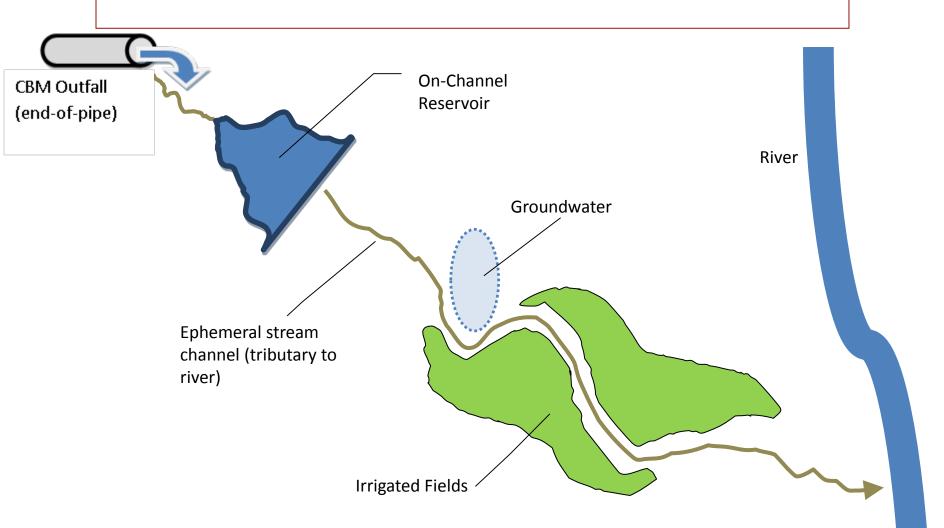

1, Section 20; Wyoming Water Quality Rules and Regulations:

"All Wyoming surface waters which have the natural water quality potential for use as an agricultural water supply shall be maintained at a quality which allows continued use of such waters for agricultural purposes.

Degradation of such waters shall not be of such an extent to cause a measurable decrease in crop or livestock production.

Unless otherwise demonstrated, all Wyoming surface waters have the natural water quality potential for use as an agricultural water supply."

# What We're NOT talking about....







# What We ARE talking about....









### What Gets Monitored

- CBM Outfalls (Produced Water)
- CBM Reservoirs
- Surface Water (Downstream)
- Groundwater
- Soils
- Crops / Forage

#### **Typical CBM Layout**



## <u>Reservoirs</u>

Threshold: Reservoir water EC concentrating salts at 150% or greater.

Action: Cease discharge of CBM water into affected reservoirs.

## <u>Groundwater</u>

Threshold 1: Groundwater within 6 feet of surface.

**Action 1:** Increase sampling frequency. Add sampling for dissolved inorganic carbon.

**Threshold 2:** Groundwater within 3 feet of surface AND contains CBM water.

**Action 2:** Cease CBM flows from contributing areas.

## <u>Soils</u>

- Threshold: 40% increase in EC or SAR in one year; or 15% increase over 2 years or more; or, regardless of trend, any finding of ESP > 10% or EC > 4,000 micromhos/cm at 0-12" depth.
- Action: Increase soil sampling to twice per year.
   Investigate source of problem. If CBM water a contributing factor, mitigate by reducing