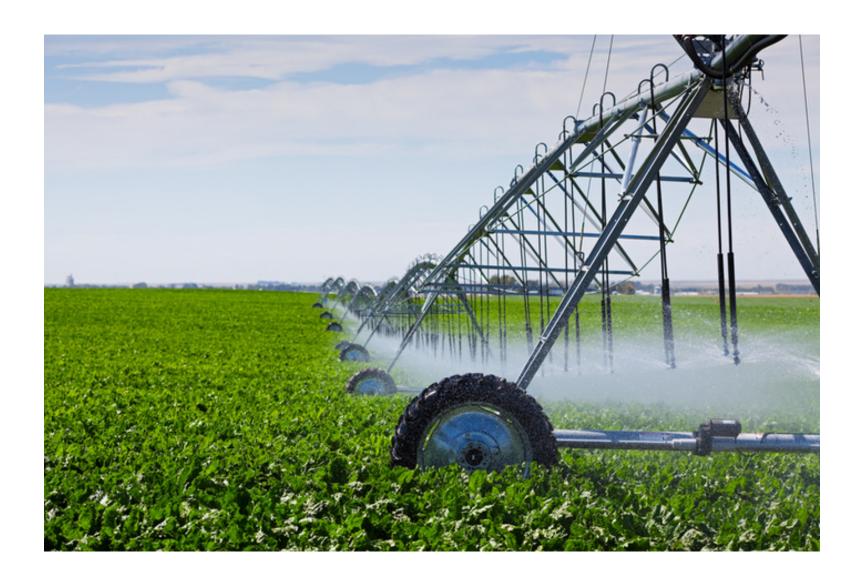

# Irrigation Protection in CBM Areas



#### **WYOMING**

ASMR Annual Conference Laramie, WY June 5, 2013

## Wyoming Ag Protection Standard

## Chapter 1, Section 20; Wyoming Water Quality Rules and Regulations:

"All Wyoming surface waters which have the natural water quality potential for use as an agricultural water supply shall be maintained at a quality which allows continued use of such waters for agricultural purposes.

Degradation of such waters shall not be of such an extent to cause a measurable decrease in crop or livestock production.

Unless otherwise demonstrated, all Wyoming surface waters have the natural water quality potential for use as an agricultural water supply."

# What We're NOT talking about....







# What We ARE talking about....









### What Gets Monitored

- CBM Outfalls (Produced Water)
- CBM Reservoirs
- Surface Water (Downstream)
- Groundwater
- Soils
- Crops / Forage

#### **Typical CBM Layout**



## <u>Reservoirs</u>

Threshold: Reservoir water EC concentrating salts at 150% or greater.

Action: Cease discharge of CBM water into affected reservoirs.

## <u>Groundwater</u>

Threshold 1: Groundwater within 6 feet of surface.

**Action 1:** Increase sampling frequency. Add sampling for dissolved inorganic carbon.

**Threshold 2:** Groundwater within 3 feet of surface AND contains CBM water.

**Action 2:** Cease CBM flows from contributing areas.

## <u>Soils</u>

- Threshold: 40% increase in EC or SAR in one year; or 15% increase over 2 years or more; or, regardless of