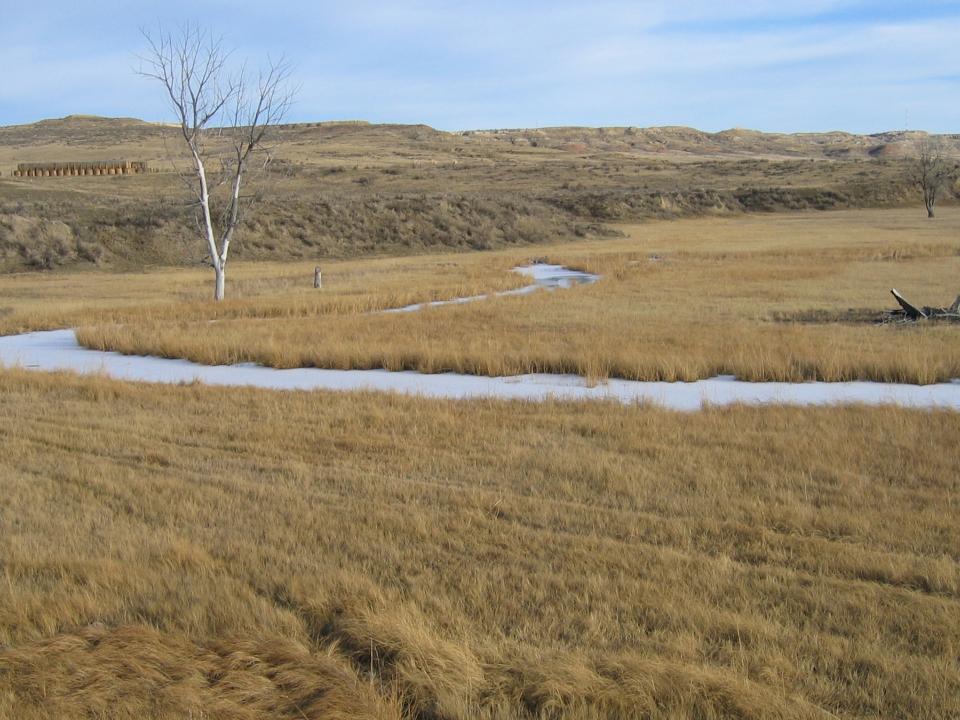

### 2012 Dead Horse Creek:

**Depth to groundwater:** 3.5 - 12.5 ft

**Groundwater EC:** 3,000 – 12,000 μmhos/cm

Groundwater Carbon  $C^{13}/C^{12}$ : -4.5 to -12.5

**Soil EC:**  $4,000 - 17,000 \mu mhos/cm$ 

**Soil ESP:** 1 - 20

Soil Smectite: 18 - 32 %

Reservoir EC:  $550 - 5,300 \mu mhos/cm$ 

### 2012 Beaver Creek:

**Depth to groundwater:** 6 - 12.5 ft

**Groundwater EC:** 7,200 – 8,300 μmhos/cm

Groundwater Carbon  $C^{13}/C^{12}$ : -4.5 to -14.5

**Soil EC:**  $1,300 - 32,000 \mu mhos/cm$ 

**Soil ESP:** 1 - 20

Soil Smectite: 18 - 41 %

Reservoir EC:  $800 - 3,600 \mu mhos/cm$