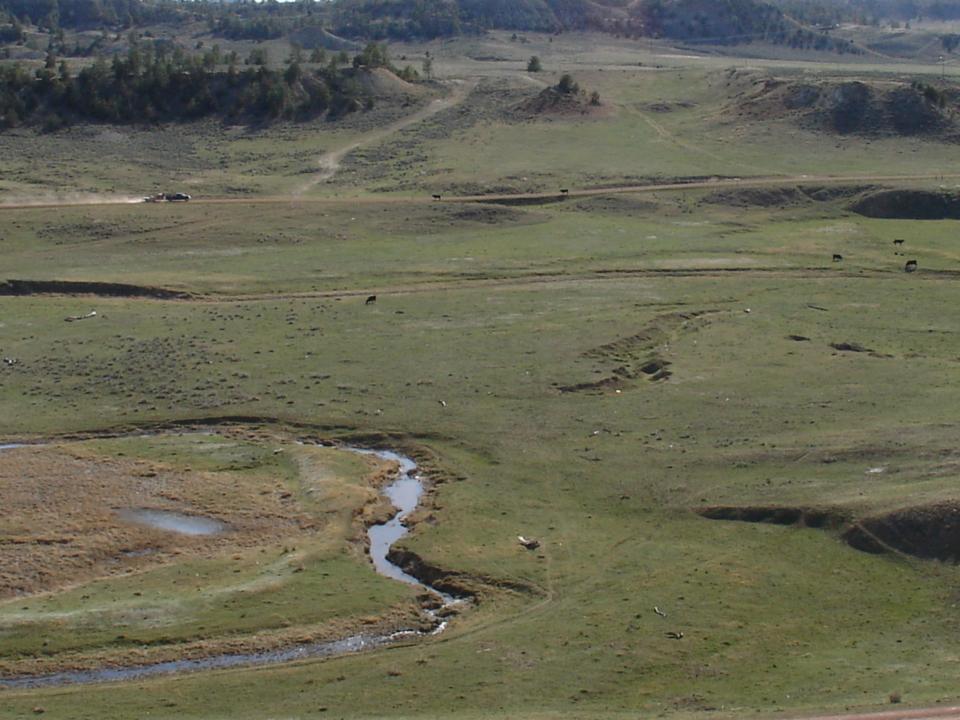

### 2012 Dead Horse Creek:

**Depth to groundwater:** 3.5 - 12.5 ft

**Groundwater EC:** 3,000 – 12,000 μmhos/cm

Groundwater Carbon  $C^{13}/C^{12}$ : -4.5 to -12.5

**Soil EC:**  $4,000 - 17,000 \mu mhos/cm$ 

**Soil ESP:** 1 - 20

Soil Smectite: 18 - 32 %

Reservoir EC:  $550 - 5,300 \mu mhos/cm$ 

### 2012 Beaver Creek:

**Depth to groundwater:** 6 - 12.5 ft

**Groundwater EC:** 7,200 – 8,300 μmhos/cm

Groundwater Carbon  $C^{13}/C^{12}$ : -4.5 to -14.5

**Soil EC:**  $1,300 - 32,000 \mu mhos/cm$ 

**Soil ESP:** 1 - 20

Soil Smectite: 18 - 41 %

Reservoir EC:  $800 - 3,600 \mu mhos/cm$