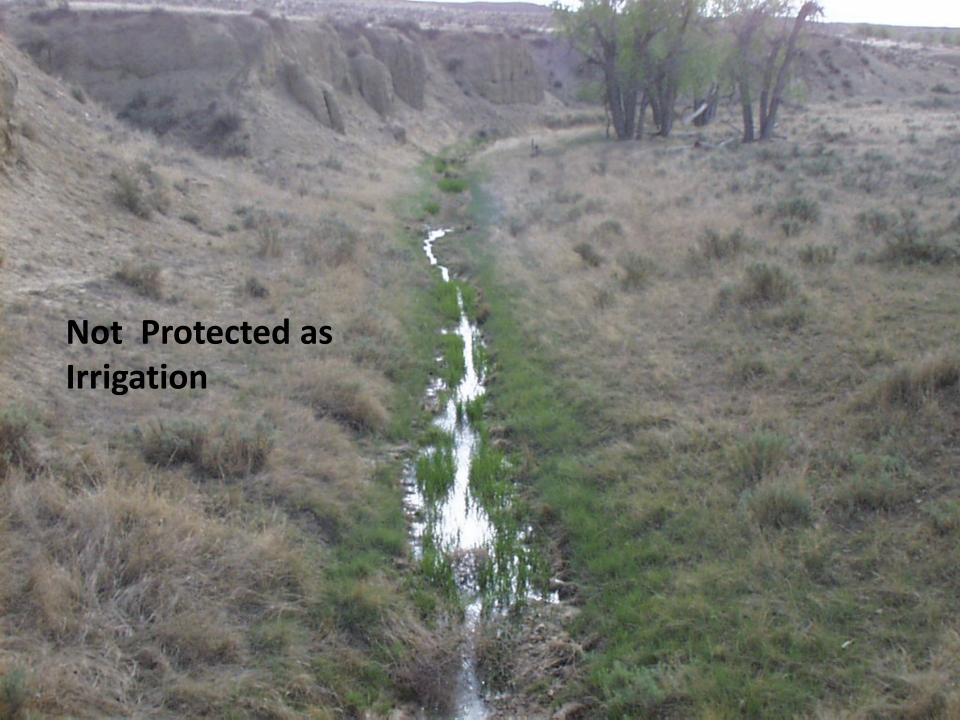

# Irrigation Protection in CBM Areas



#### **WYOMING**

ASMR Annual Conference Laramie, WY June 5, 2013

## Wyoming Ag Protection Standard

## Chapter 1, Section 20; Wyoming Water Quality Rules and Regulations:

"All Wyoming surface waters which have the natural water quality potential for use as an agricultural water supply shall be maintained at a quality which allows continued use of such waters for agricultural purposes.

Degradation of such waters shall not be of such an extent to cause a measurable decrease in crop or livestock production.

Unless otherwise demonstrated, all Wyoming surface waters have the natural water quality potential for use as an agricultural water supply."

# What We're NOT talking about....







# What We ARE talking about....









### What Gets Monitored

- CBM Outfalls (Produced Water)
- CBM Reservoirs
- Surface Water (Downstream)
- Groundwater
- Soils
- Crops / Forage

#### **Typical CBM Layout**



## <u>Reservoirs</u>

Threshold: Reservoir water EC concentrating salts at 150% or greater.

Action: Cease discharge of CBM water into affected reservoirs.

## <u>Groundwater</u>

Threshold 1: Groundwater within 6 feet of surface.

**Action 1:** Increase sampling frequency. Add sampling for dissolved inorganic carbon.

**Threshold 2:** Groundwater within 3 feet of surface AND contains CBM water.

**Action 2:** Cease CBM flows from contributing areas.

## <u>Soils</u>

- Threshold: 40% increase in EC or SAR in one year; or 15% increase over 2 years or more; or, regardless of trend, any finding of ESP > 10% or EC > 4,0