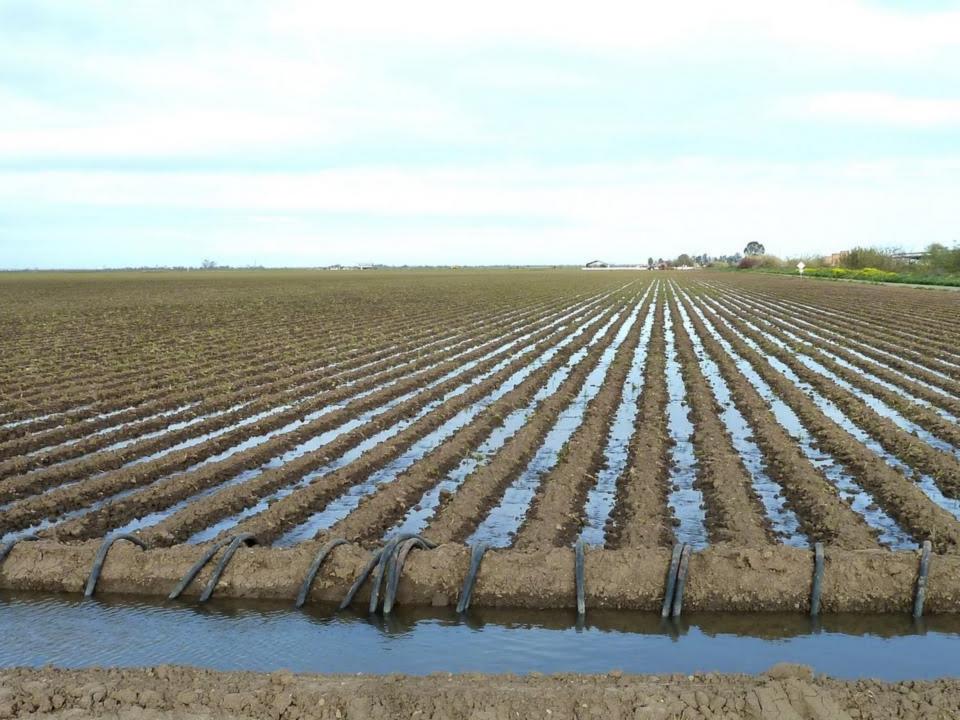

# Irrigation Protection in CBM Areas



#### **WYOMING**

ASMR Annual Conference Laramie, WY June 5, 2013

## Wyoming Ag Protection Standard

## Chapter 1, Section 20; Wyoming Water Quality Rules and Regulations:

"All Wyoming surface waters which have the natural water quality potential for use as an agricultural water supply shall be maintained at a quality which allows continued use of such waters for agricultural purposes.

Degradation of such waters shall not be of such an extent to cause a measurable decrease in crop or livestock production.

Unless otherwise demonstrated, all Wyoming surface waters have the natural water quality potential for use as an agricultural water supply."

# What We're NOT talking about....







# What We ARE talking about....









### What Gets Monitored

- CBM Outfalls (Produced Water)
- CBM Reservoirs
- Surface Water (Downstream)
- Groundwater
- Soils
- Crops / Forage

#### **Typical CBM Layout**



## <u>Reservoirs</u>

Threshold: Reservoir water EC concentrating salts at 150% or greater.

Action: Cease discharge of CBM water into affected reservoirs.

## <u>Groundwater</u>

Threshold 1: Groundwater within 6 feet of surface.

**Action 1:** Increase sampling frequency. Add sampling for dissolved inorganic carbon.

**Threshold 2:** Groundwater within 3 feet of surface AND contains CBM water.

**Action 2:** Cease CBM flows from contributing areas.

## <u>Soils</u>

- Threshold: 40% increase in EC or SAR in one year; or 15% increase over 2 years or more; or, regardless o